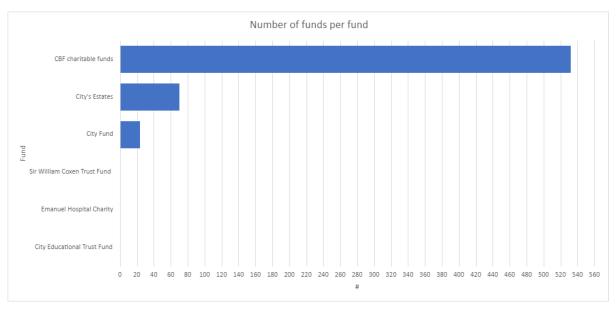

## Breakdown of number of grants per fund:

| Fund                         | Number |
|------------------------------|--------|
| City Educational Trust Fund  | 1      |
| Emanuel Hospital Charity     | 1      |
| Sir William Coxen Trust Fund | 1      |
| City Fund                    | 24     |
| City's Estates               | 70     |
| CBF charitable funds         | 532    |