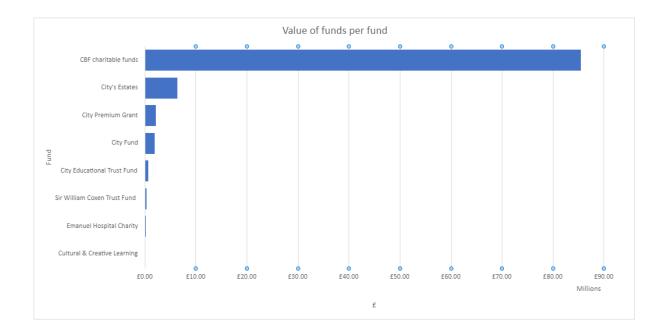

### Breakdown of amount per fund:

| Fund                         | £              |
|------------------------------|----------------|
| Cultural & Creative Learning | £186,384.00    |
| Emanuel Hospital Charity     | £228,364.00    |
| Sir William Coxen Trust Fund | £370,000.00    |
| City Educational Trust Fund  | £650,000.00    |
| City Fund                    | £2,004,382.00  |
| City Premium Grant           | £2,225,100.00  |
| City's Estates               | £6,404,791.65  |
| CBF charitable funds         | £85,558,997.00 |

#### Value Per Fund: