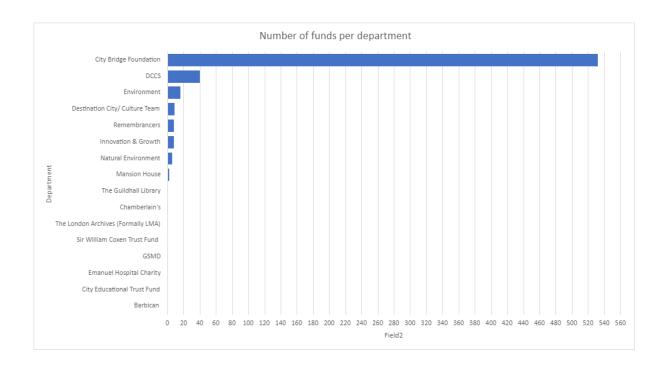

Appendix 3 - Funding to outside bodies analysis 2023/24

Breakdown by Department

| Department                         | #       | £              |  |  |
|------------------------------------|---------|----------------|--|--|
| Barbican                           | 1       | £1,975,000.00  |  |  |
| City Bridge Foundation             | 532     | £85,558,997.00 |  |  |
| City Educational Trust Fund        | 1       | £650,000.00    |  |  |
| City of London Freeman's           |         |                |  |  |
| School                             | 0       | £0.00          |  |  |
| City of London Police              | 0 £0.00 |                |  |  |
| City of London School              | 0       | 0 £0.00        |  |  |
| City Surveyors                     | 0       | £0.00          |  |  |
| Communications                     | 0       | £0.00          |  |  |
| Comptroller & City Solicitor       | 0       | £0.00          |  |  |
| Corporate Strategy                 | 0       | £0.00          |  |  |
| DCCS                               | 40      | £2,599,096.00  |  |  |
| Destination City/ Culture Team     | 9       | £72,807.00     |  |  |
| EDI                                | 0       | £0.00          |  |  |
| Emanuel Hospital Charity           | 1       | £228,364.00    |  |  |
| Environment                        | 16      | £1,563,923.00  |  |  |
| GSMD                               | 1       | £28,000.00     |  |  |
| Innovation & Growth                | 8       | £1,573,959.00  |  |  |
| Mansion House                      | 2       | £1,618.65      |  |  |
| Natural Environment                | 6       | £73,635.00     |  |  |
| Occupational Health                | 0       | £0.00          |  |  |
| Remembrancers                      | 9       | £504,635.00    |  |  |
| Sir William Coxen Trust Fund       | 1       | £370,000.00    |  |  |
| Town Clerks                        | 0       | £0.00          |  |  |
| The London Archives (Formally LMA) | 1       | £2,500.00      |  |  |
| Health and Safety                  | 0       | £0.00          |  |  |
| Chamberlain's                      | 1       | £2,070.00      |  |  |
| The Guildhall Library              | 1       | £14,000.00     |  |  |
|                                    | 629     | £93,243,604.65 |  |  |

## Number of funds per Department: