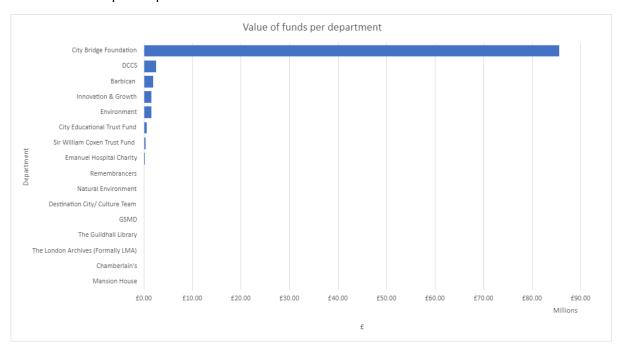

Appendix 3 - Funding to outside bodies analysis 2023/24

Breakdown by Department

| Department                         | #       | £              |  |  |
|------------------------------------|---------|----------------|--|--|
| Barbican                           | 1       | £1,975,000.00  |  |  |
| City Bridge Foundation             | 532     | £85,558,997.00 |  |  |
| City Educational Trust Fund        | 1       | £650,000.00    |  |  |
| City of London Freeman's           |         |                |  |  |
| School                             | 0       | £0.00          |  |  |
| City of London Police              | 0 £0.00 |                |  |  |
| City of London School              | 0       | 0 £0.00        |  |  |
| City Surveyors                     | 0       | £0.00          |  |  |
| Communications                     | 0       | £0.00          |  |  |
| Comptroller & City Solicitor       | 0       | £0.00          |  |  |
| Corporate Strategy                 | 0       | £0.00          |  |  |
| DCCS                               | 40      | £2,599,096.00  |  |  |
| Destination City/ Culture Team     | 9       | £72,807.00     |  |  |
| EDI                                | 0       | £0.00          |  |  |
| Emanuel Hospital Charity           | 1       | £228,364.00    |  |  |
| Environment                        | 16      | £1,563,923.00  |  |  |
| GSMD                               | 1       | £28,000.00     |  |  |
| Innovation & Growth                | 8       | £1,573,959.00  |  |  |
| Mansion House                      | 2       | £1,618.65      |  |  |
| Natural Environment                | 6       | £73,635.00     |  |  |
| Occupational Health                | 0       | £0.00          |  |  |
| Remembrancers                      | 9       | £504,635.00    |  |  |
| Sir William Coxen Trust Fund       | 1       | £370,000.00    |  |  |
| Town Clerks                        | 0       | £0.00          |  |  |
| The London Archives (Formally LMA) | 1       | £2,500.00      |  |  |
| Health and Safety                  | 0       | £0.00          |  |  |
| Chamberlain's                      | 1       | £2,070.00      |  |  |
| The Guildhall Library              | 1       | £14,000.00     |  |  |
|                                    | 629     | £93,243,604.65 |  |  |

# Value of Funds per Department: